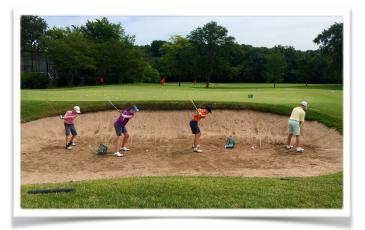

The opportunity to participate in Operation 36 Matches gives your junior the chance to learn proper course etiquette, pace of play skills, rules of golf and how to keep score. This time on the course also challenges your young golfer to focus on the most important part of golf... learning how to score.

Each month, families will be invited out to compete with their juniors. This helps Mom & Dad understand and appreciate the challenge each golfer is faced with during matches.