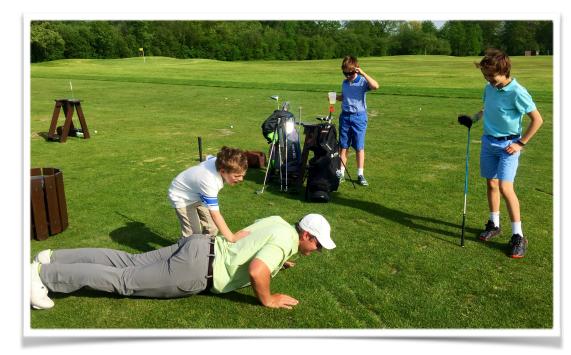

#### WHAT'S INCLUDED:

**Weekly Clinics** Work on swing fundamentals and short game technique.

**Operation 36 Matches** Play 9 Holes from an appropriate yardage and try to break par!

**Fun & Prizes!** Weekly prizes in clinics and matches will keep your junior motivated.

Our primary goal for this program is to ensure that your child enjoys their time playing golf. Clinic instruction will will focus on ensuring golfers acquire the basic fundamentals necessary for success. A focus on fun and games will help ensure that your golfer can't wait to get to class.