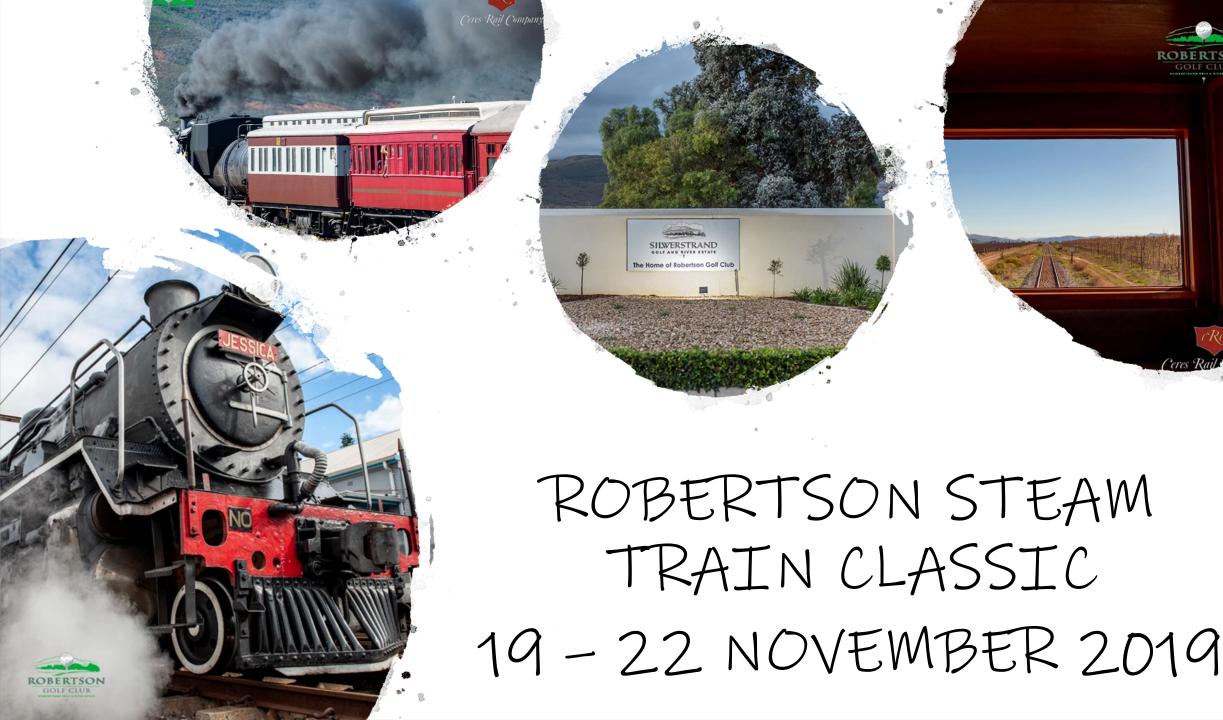

R5000 PER PERSON

- STEAM TRAIN DEPARTING FROM YACHT CLUB CAPE TOWN TO ROBERTSON AND BACK

- TRANSPORT WILL BE ARRANGED FROM TRAIN TO VENUES EVERYDAY

- THREE NIGHTS ACCOMODATION ON TRAIN / GUESTHOUSE OR HOUSES ON THE ESTATE

#### THUESDAY 19/11/2019:

10h00: Train leaves from Yacht Club – Waterfront 17H00: Arrival at Robertson Station 17H30: Transport to different accommodation venues Golf Clubs will be stored at Robertson Golf Club 19H00: Steak braai at Robertson Golf Club