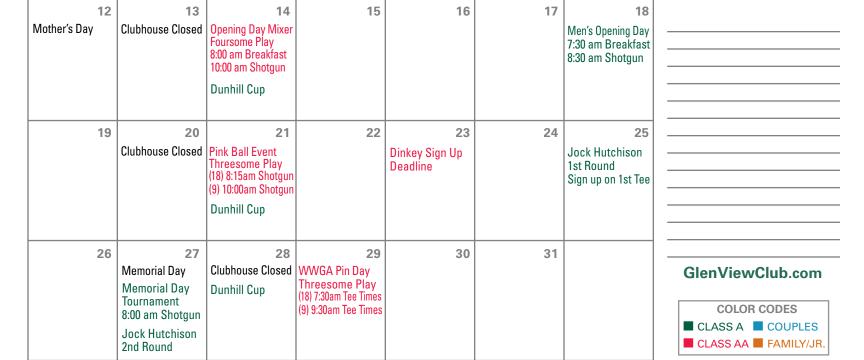

# MAY 2019

| SUNDAY | MONDAY                | TUESDAY               | WEDNESDAY             | THURSDAY              | FRIDAY | SATURDAY                     |
|--------|-----------------------|-----------------------|-----------------------|-----------------------|--------|------------------------------|
|        |                       |                       | 1                     | 2                     | 3      | 4                            |
|        |                       |                       |                       |                       |        |                              |
|        |                       |                       |                       |                       |        |                              |
|        |                       |                       |                       |                       |        |                              |
|        |                       |                       |                       |                       |        |                              |
| 5      | 6                     | 7                     | 8                     | 9                     | 10     | 11                           |
|        | GOLF COURSE<br>CLOSED | GOLF COURSE<br>CLOSED | GOLF COURSE<br>CLOSED | GOLF COURSE<br>CLOSED |        | Vice-President's             |
|        | AERIFICATION &        | AERIFICATION &        | AERIFICATION &        | AERIFICATION &        |        | Trophy Sign up<br>on 1st Tee |
|        | MAINTENANCE           | MAINTENANCE           | MAINTENANCE           | MAINTENANCE           |        |                              |
|        | Clubhouse Closed      | Clubhouse Closed      |                       |                       |        |                              |
|        |                       |                       |                       |                       |        |                              |

# **JUNE 2019**

| SUNDAY | MONDAY | TUESDAY                                                                                        | WEDNESDAY | THURSDAY                                                                                                  | FRIDAY | SATURDAY                                         |
|--------|--------|------------------------------------------------------------------------------------------------|-----------|-----------------------------------------------------------------------------------------------------------|--------|--------------------------------------------------|
|        |        |                                                                                                |           |                                                                                                           |        | 1<br>Best Ball<br>Foursome<br>Sign up on 1st Tee |
| 2      |        | Grandmothers'<br>Tournament Mixer<br>(18) 8:15am Shotgun<br>(9) 10:00am Shotgun<br>Dunhill Cup |           | Hiawatha League<br>1:00 pm Shotgun<br>(40 players)<br>Girls' Night Out<br>9-Hole Mixer<br>5:00 pm Shotgun | 7      | 8<br>Best Ball<br>Twosome<br>Sign up on 1st Tee  |
|        |        |                                                                                                |           |                                                                                                           |        |                                                  |