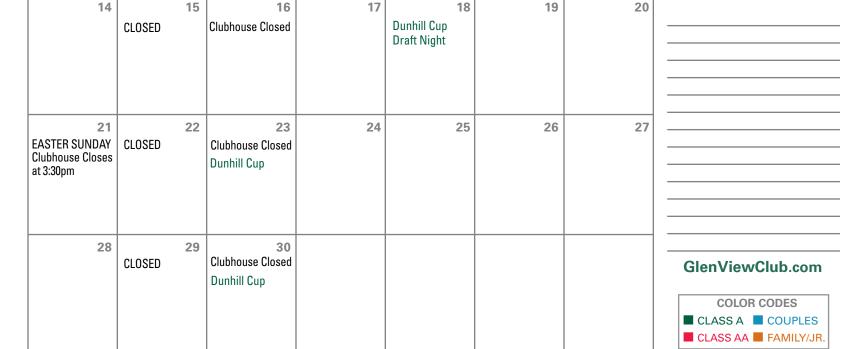

# **JULY 2019**

| SUNDAY                             | MONDAY                                                      | TUESDAY                                                                                           | WEDNESDAY      | THURSDAY                                                   | FRIDAY                                            | SATURDAY                                                              |
|------------------------------------|-------------------------------------------------------------|---------------------------------------------------------------------------------------------------|----------------|------------------------------------------------------------|---------------------------------------------------|-----------------------------------------------------------------------|
|                                    | Golf Course Open                                            | Fewest Putts Event<br>Threesome Play<br>(18) 8:15am Shotgun<br>(9) 10:00am Shotgun<br>Dunhill Cup | Round Deadline | Fourth of July Independence Day Tournament 8:00 am Shotgun | 5                                                 | Stampede<br>Best Ball<br>Sign up on 1st Tee<br>Junior<br>Invitational |
| Family Scramble<br>4:00 pm Shotgun | Clubhouse Closed<br>Golf Course Open<br>for Play at 1:00 pm | (18) 8:15am Shotgun                                                                               |                | Girls' Night Out<br>9-Hole Mixer<br>5:00 pm Shotgun        | Mother/Son,<br>Mother/Daughter<br>1:30 pm Shotgun | 13<br>City/Suburban &<br>Individual Low Net<br>Sign up on 1st Tee     |
|                                    |                                                             |                                                                                                   |                |                                                            |                                                   |                                                                       |

| 14                                                             | 15                                                                | 16                                                                               | 17                                                      | 18                                                                       | 19                                                                      | 20                                                         |                                                   |
|----------------------------------------------------------------|-------------------------------------------------------------------|----------------------------------------------------------------------------------|---------------------------------------------------------|--------------------------------------------------------------------------|-------------------------------------------------------------------------|------------------------------------------------------------|---------------------------------------------------|
| Couples'<br>Super Sunday<br>(Golf & Dinner)<br>2:00 pm Shotgun | Clubhouse Closed<br>Golf Course Open<br>for Play at 1:00 pm       | Threesome Play<br>(18) 8:15am Shotgun                                            |                                                         | 106th Twa Days<br>Practice Round<br>1:00 pm Shotgun                      | 106th Twa Days<br>Invitational<br>COURSE & RANGE<br>CLOSED              | 106th Twa Days<br>Invitational<br>COURSE & RANGE<br>CLOSED |                                                   |
| 21                                                             | 22<br>Clubhouse Closed<br>Golf Course Open<br>for Play at 1:00 pm | Foursome Play<br>8:30 am Shotgun                                                 | 24<br>Senior Member-<br>Guest Tourn.<br>1:30 pm Shotgun | Senior Member-<br>Guest Tourn.<br>7:00 am Breakfast<br>8:00 am Tee Times | Beer, Wine and<br>a Round of Nine<br>(Golf & Dinner)<br>5:00 pm Shotgun | 27<br>Dunhill Cup<br>Finals                                |                                                   |
|                                                                | 29<br>Clubhouse Closed<br>Golf Course Open<br>for Play at 1:00 pm | Exchange Day<br>at Sunset Ridge CC<br>(18) 8:30am Shotgun<br>(9) 10:15am Shotgun |                                                         |                                                                          |                                                                         |                                                            | COLOR CODES  CLASS A COUPLES  CLASS AA FAMILY/JR. |