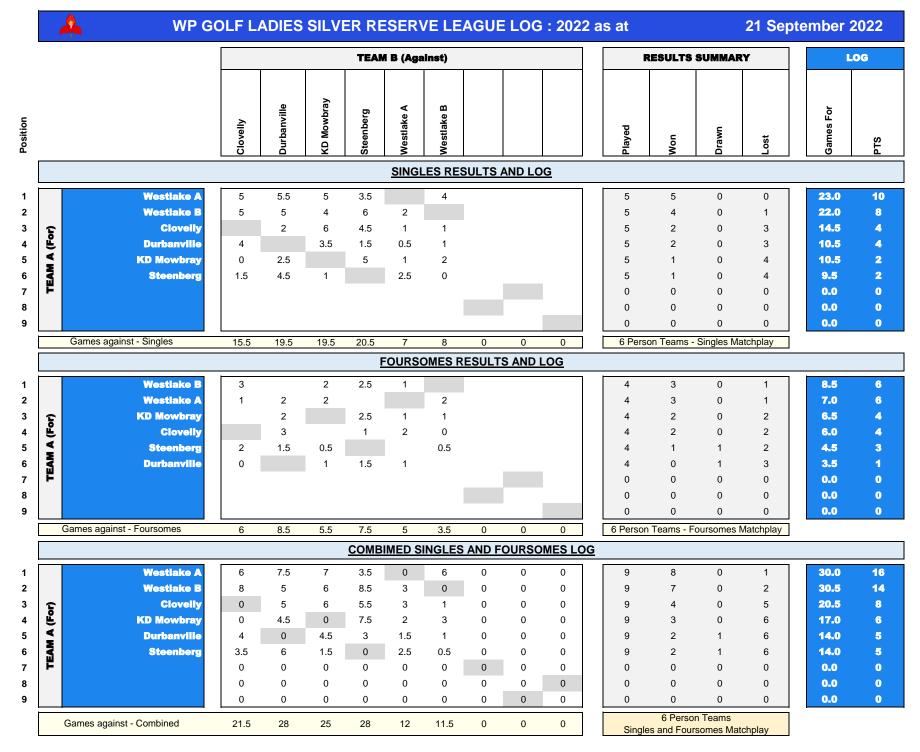

### Foursomes Matchplay - Result Sheet 2022

| DATE:    | 20 September 2022 |
|----------|-------------------|
| LEAGUE   | Silver Reserve    |
| SECTION: | Foursomes         |
| VENUE:   | KD Mowbray        |

TEAM RESULT

|   | CAPTAIN'S NAME                             |        |        | CAPTAIN'S NAME                           |      |        | SO     | NJA SLI | EEP                                        |        |        |           |            |        |        |
|---|--------------------------------------------|--------|--------|------------------------------------------|------|--------|--------|---------|--------------------------------------------|--------|--------|-----------|------------|--------|--------|
|   | CLUB: KD Mowbray TEAM CAPTAIN CELL NUMBER: | 070.88 | 1 8882 |                                          |      |        |        |         | CLUB: Westlake B TEAM CAPTAIN CELL NUMBER: | 083 78 | 2 2055 |           |            |        |        |
|   | HI - Handicap Index CH - Cours             |        |        | HI - Handicap Index CH - Course Handicap |      |        |        |         |                                            |        |        |           |            |        |        |
|   | Players First Name & Surname               | н      | СН     | PH<br>50%                                | Comb | Result | Margin |         | Players First Name & Surname               | н      | СН     | PH<br>50% | Comb<br>HI | Result | Margin |
| 1 | Gabrielle Boshoff                          | 16.8   | 20     | 20                                       | 33.8 | 1.0    | 2/1    | vs      | Liz Usher                                  | 17.9   | 21     | 21        | 35.5       | 0.0    |        |
| ' | Lyn de Villiers                            | 17.0   | 20     | 20                                       | 33.0 | 1.0    | 2/1    | VS      | Marlane Bromhall                           | 17.6   | 20     | 21        | 33.5       | 0.0    |        |
| 2 | Suzi van der Merwe                         | 14.3   | 17     | 20                                       | 34.3 | 0.0    |        | Ve      | Ann Galloway                               | 17.3   | 20     | 21        | 36.5       | 1.0    | 4/3    |
| 2 | Cindy Illing                               | 20.0   | 23     | 20                                       | 34.3 | 0.0    |        | VS      | Sonja Sleep                                | 19.2   | 22     |           | 30.5       | 1.0    | 4/3    |
| 2 | Delia van Wyngaarden                       | 17.2   | 20     | 21                                       | 35.9 | 0.0    |        | vs      | Jill Baxter                                | 18.2   | 21     | 22        | 37.7       | 1.0    | 7/5    |
| 3 | Marianne Kiessig                           | 18.7   | 22     | 41                                       | 33.9 | 0.0    |        | VS      | Fiona Meijer                               | 19.5   | 22     |           | 37.7       | 1.0    | 115    |

# Foursomes Matchplay - Result Sheet 2022

| DATE:    | 20 September 2022 |
|----------|-------------------|
| LEAGUE   | Silver Reserve    |
| SECTION: | Foursomes         |
| VENUE:   | KD Mowbray        |

TEAM RESULT

|   | CAPTAIN'S NAME                                                                                       |              |          | JO | AN BUL | GIN |                                                                 |    | CAPTAIN'S NAME                                |              |            | MICH   | ELLE P | ETTY |     |
|---|------------------------------------------------------------------------------------------------------|--------------|----------|----|--------|-----|-----------------------------------------------------------------|----|-----------------------------------------------|--------------|------------|--------|--------|------|-----|
|   | CLUB: Westlake A TEAM CAPTAIN CELL NUMBER:                                                           |              |          |    |        |     |                                                                 |    | CLUB: Durbanville TEAM CAPTAIN CELL NUMBER:   |              |            |        |        |      |     |
|   | HI - Handicap Index CH - Course Handicap  Players First Name & Surname HI CH PH 50% HI Result Margin |              |          |    |        |     | HI - Handicap Index CH - Course<br>Players First Name & Surname | HI | СН                                            | PH<br>50%    | Comb<br>HI | Result | Margin |      |     |
| 1 | Lotta Kuhlmann<br>Maureen Weimar                                                                     | 14.5<br>14.8 | 17<br>17 | 17 | 29.3   | 1.0 | 6/5                                                             | vs | Petro Oosthuizen Tracy Phillips-Bryant (20,4) | 19.9<br>20.0 | 23<br>23   | 23     | 39.9   | 0.0  |     |
| 2 | Sue Coates<br>Joan Bulgin                                                                            | 14.0<br>15.8 | 16<br>18 | 17 | 29.8   | 0.0 |                                                                 | vs | Michelle Petty (22,1) Michelle Gibbons (20)   | 20.0         | 23<br>23   | 23     | 40.0   | 1.0  | 3/2 |
| 3 | Lorna Browning<br>Morag Magnussen                                                                    | 15.0<br>15.1 | 18<br>18 | 18 | 30.1   | 1.0 | 2/1                                                             | vs | Cheryl Murphy (20,6)<br>Brenda Mullins (25,2) | 20.0         | 23<br>23   | 23     | 40.0   | 0.0  |     |

|   | CAPTAIN'S NAME                                              |         |        | BRID | GET RC | WAN |                              |    | CAPTAIN'S NAME                           |           |            | MARNII | E WOLM | ARANS |             |  |  |  |
|---|-------------------------------------------------------------|---------|--------|------|--------|-----|------------------------------|----|------------------------------------------|-----------|------------|--------|--------|-------|-------------|--|--|--|
|   | CLUB: Steenberg                                             |         |        |      |        |     |                              |    | CLUB: Clovelly                           |           |            |        |        |       |             |  |  |  |
|   | TEAM CAPTAIN CELL NUMBER:                                   | 083 30  | 5 5533 |      |        |     |                              |    | TEAM CAPTAIN CELL NUMBER: 082 872 7344   |           |            |        |        |       |             |  |  |  |
|   | HI - Handicap Index CH - Course                             | e Handi | icap   |      |        |     |                              |    | HI - Handicap Index CH - Course Handicap |           |            |        |        |       |             |  |  |  |
|   | Players First Name & Surname HI CH PH Comb HI Result Margin |         |        |      |        |     | Players First Name & Surname | н  | СН                                       | PH<br>50% | Comb<br>HI | Result | Margin |       |             |  |  |  |
|   | Priscilla Steen                                             | 15.1    | 18     | 19   | 32.7   | 1.0 | 5/4                          |    | Karen Kent                               | 14.7      | 17         | 19     | 31.9   | 0.0   |             |  |  |  |
| ı | Bridget Rowan                                               | 17.6    | 20     | 19   | 32.1   | 1.0 | 3/4                          | VS | Helen Bowes                              | 17.2      | 20         | 19     | 31.9   | 0.0   |             |  |  |  |
| , | Careen Norval                                               | 16.8    | 20     | 21   | 36.1   | 1.0 | 5/4                          | vs | Rose Heldzingen                          | 16.9      | 20         | 22     | 36.9   | 0.0   |             |  |  |  |
| _ | Myrle Irons                                                 | 19.3    | 22     | 21   | 30.1   | 1.0 | 3/4                          | VS | Sharon Van Sckalkwyk (20.8)              | 20.0      | 23         | 22     | 30.9   | 0.0   |             |  |  |  |
| 2 | Irene Nel                                                   | 19.3    | 22     | 23   | 39.3   | 0.0 |                              | VC | Jacky White                              | 18.0      |            |        | 37.9   | 1.0   | 2/1         |  |  |  |
| , | Anne Lloyd (22.1)                                           | 20.0    | 23     | 23   | 38.3   | 0.0 |                              | VS | Marnie Wolmarans                         | 19.9      |            |        | 37.9   | 1.0   | <i>21</i> I |  |  |  |
|   | TEAM RESULT                                                 |         |        |      |        | 2.0 |                              |    | TEAM                                     | RESULT    |            |        |        | 1.0   |             |  |  |  |