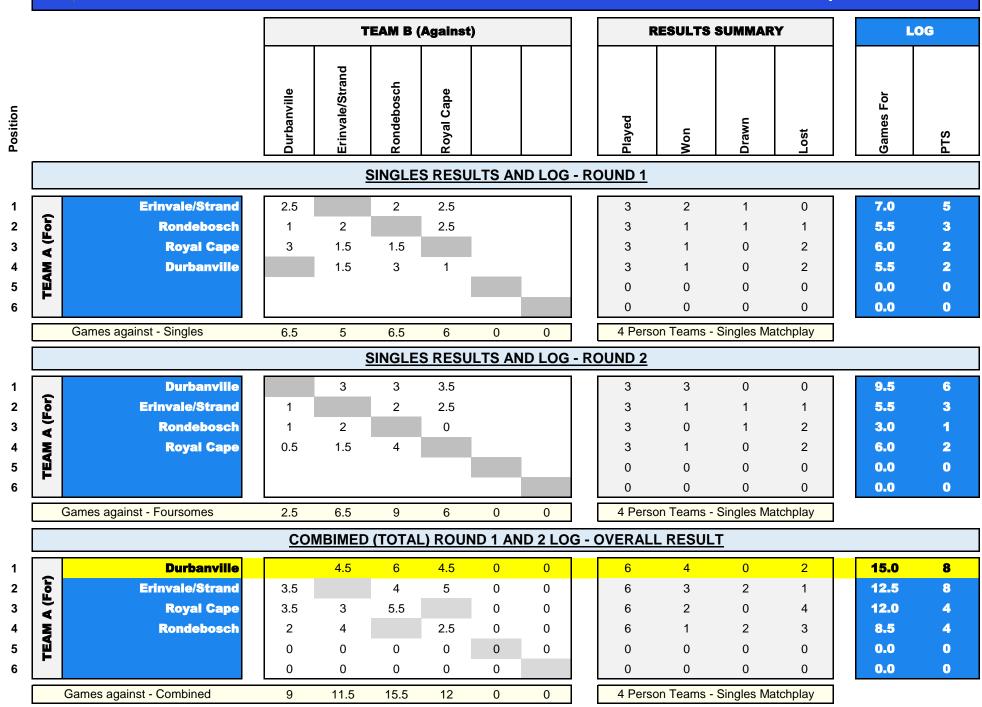

#### Saturday Scratch League - Singles Matchplay 2022

| DATE:    | 10 September |
|----------|--------------|
| LEAGUE:  | Scratch      |
| SECTION: | Singles      |
| VENUE:   | Erinvale     |

| CAPTAIN'S NAME          | VICKI TRAUT | CAPTAIN'S NAME   | HA | YLEY DAVIS |
|-------------------------|-------------|------------------|----|------------|
|                         |             |                  |    |            |
| CLUB: Erinvale / Strand |             | CLUB: Royal Cape |    |            |

CLUB: Erinvale / Strand
TEAM CAPTAIN CELL: 072 116 8851
HI - Handicap Index CH - Course Handicap

| TEAM CAPTAIN CELL: 072 431 7347 | HI - Handicap Index | CH - Course Handicap | Players First Name & Surname | HI | CH | Result | vs | Hayley Davis | 3.3 | 5 | 0.0 |

|             | Tee Time | Players First Name & Surname | HI   | CH | Result | Margin |    | Players First Name & Surname | Ħ   | CH | Result | Margin |
|-------------|----------|------------------------------|------|----|--------|--------|----|------------------------------|-----|----|--------|--------|
| 1           | 11:30    | Vicki Traut                  | +0.4 | 0  | 1.0    | 5/4    | VS | Hayley Davis                 | 3.3 | 5  | 0.0    |        |
| 2           | 11:30    | Josie Greaver                | 4.7  | 6  | 0.5    | A/S    | VS | Finngerd Clark               | 5.8 | 8  | 0.5    | A/S    |
| 3           | 11:39    | Isabella Crafford            | 5.6  | 7  | 1.0    | 2 Up   | VS | Zayaan Hendricks             | 7.1 | 9  | 0.0    |        |
| 4           | 11:39    | Tallie de Wet                | 7.6  | 10 | 0.0    |        | VS | Sarah Van Lear               | 8.5 | 11 | 1.0    | 1 Up   |
| TEAM RESULT |          |                              |      |    | 2.5    | •      |    | TEAM RESULT                  |     | ·  | 1.5    |        |

#### Saturday Scratch League - Singles Matchplay 2022

| DATE:    | 10 September |
|----------|--------------|
| LEAGUE:  | Scratch      |
| SECTION: | Singles      |
| VENUE:   | Rondebosch   |

| CAPTAIN'S NAME | KELLY ERASMUS | CAPTAIN'S NAME | GILLY TEBBUTT |
|----------------|---------------|----------------|---------------|
| ·              |               |                |               |

CLUB: Durbanville
TEAM CAPTAIN CELL: 066 246 4158
HI - Handicap Index CH - Course Handicap

TEAM CAPTAIN CELL:082 495 4745
HI - Handicap Index CH - Course Handicap

CLUB: Rondebosch

|   | Tee Time | Players First Name & Surname | HI  | CH | Result | Margin |    | Players First Name & Surname | Η   | CH | Result | Margin |
|---|----------|------------------------------|-----|----|--------|--------|----|------------------------------|-----|----|--------|--------|
| 1 | 13:00    | Kelly Erasmus                | 0.0 | 2  | 1.0    | 1 Up   | vs | Gilly Tebbutt                | 2.2 | 4  | 0.0    |        |
| 2 | 13:00    | Nina Grey                    | 1.0 | 3  | 0.5    | A/S    | vs | Norma Harrod                 | 3.6 | 5  | 0.5    | A/S    |
| 3 | 13:09    | Erica Chen                   | 2.1 | 4  | 0.5    | A/S    | vs | Annemarie Meier              | 9.9 | 12 | 0.5    | A/S    |
| 4 | 13:09    | Ashley Huysamen              | 3.4 | 5  | 1.0    | WO     | vs |                              |     |    | 0.0    |        |
|   |          | TEAM RESULT                  |     |    | 3.0    |        |    | TEAM RESULT                  |     |    | 1.0    |        |