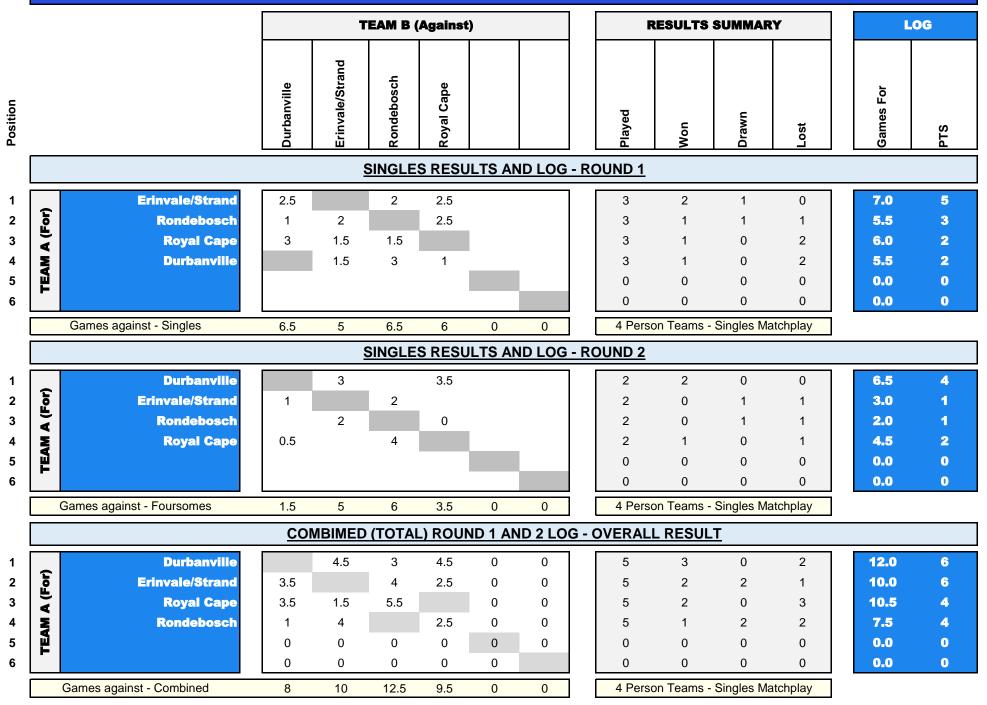

### WP GOLF LADIES SCRATCH LEAGUE LOG : 2022 as at

#### 30 August 2022



# WPG - Women's League

## Saturday Scratch League - Singles Matchplay 2022

| DATE:    | 27 August  |
|----------|------------|
| LEAGUE:  | Scratch    |
| SECTION: | Singles    |
| VENUE:   | Royal Cape |

|  | CAPTAIN'S NAME | GILLY TEBBUTT | CAPTAIN'S NAME | HAYLEY DAVIS |
|--|----------------|---------------|----------------|--------------|
|--|----------------|---------------|----------------|--------------|

|   | CLUB: Rondebosch<br>TEAM CAPTAIN CELL: 082 495 4745 |                                          |     |    |             |                                     | Ī           | CLUB: Royal Cape                |     |    |        |        |
|---|-----------------------------------------------------|------------------------------------------|-----|----|-------------|---------